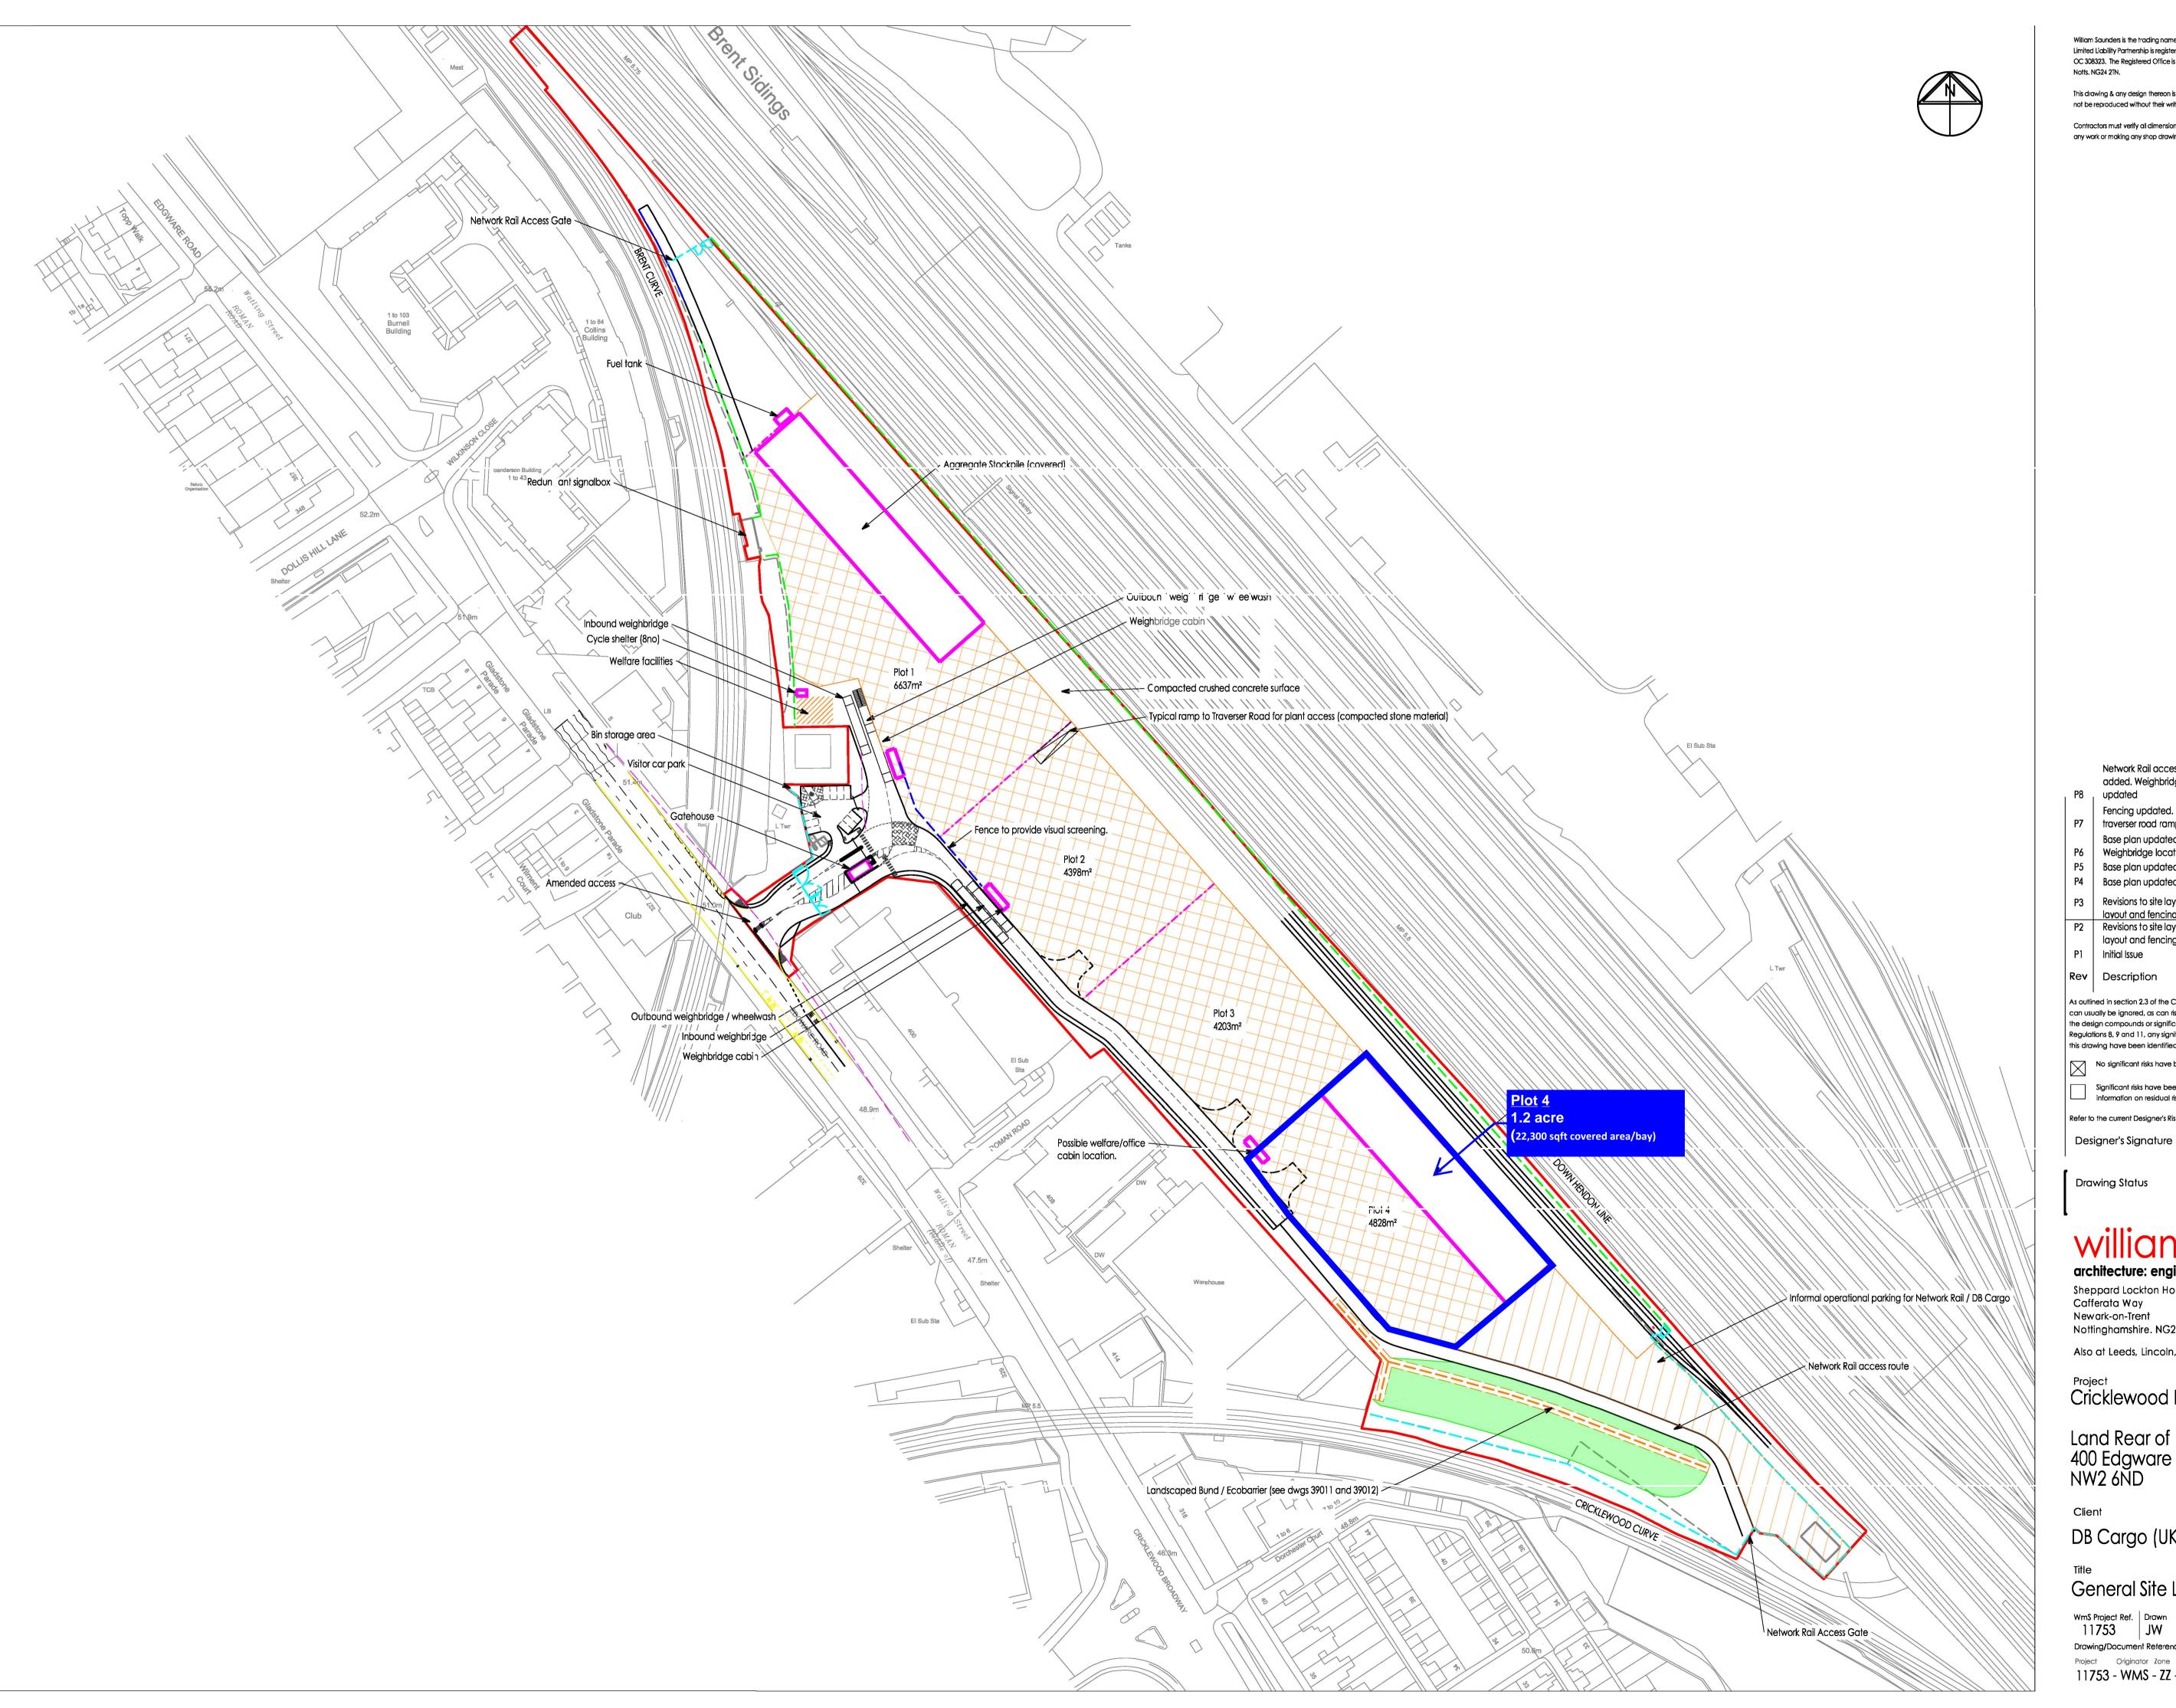

Cricklewood Rail Freight Facility

Land Rear of 400 Edgware Road NW2 6ND

DB Cargo (UK) Ltd

General Site Layout

WmS Project Ref. Drawn Date Scale 11753 JW Nov 2018 1:1000 Drawing/Document Reference

Project Originator Zone Level Type Role Number Status Rev. 11753 - WMS - ZZ - XX - DR - C - 39001 - S8 - P8