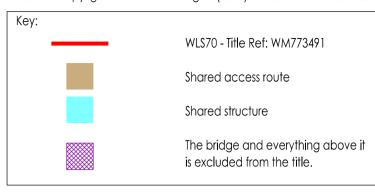

WLS - Walsall Tasker Street, Freight Terminal, Tasker Street, Walsall, WS1 3QN

Client

DB Cargo (UK) LTD

WLS - Head Lease Plan

 WmS Project Ref.
 Drawn
 Date
 Scale

 12044
 WD
 09/03/20
 1:1250

Drawing/Document Reference