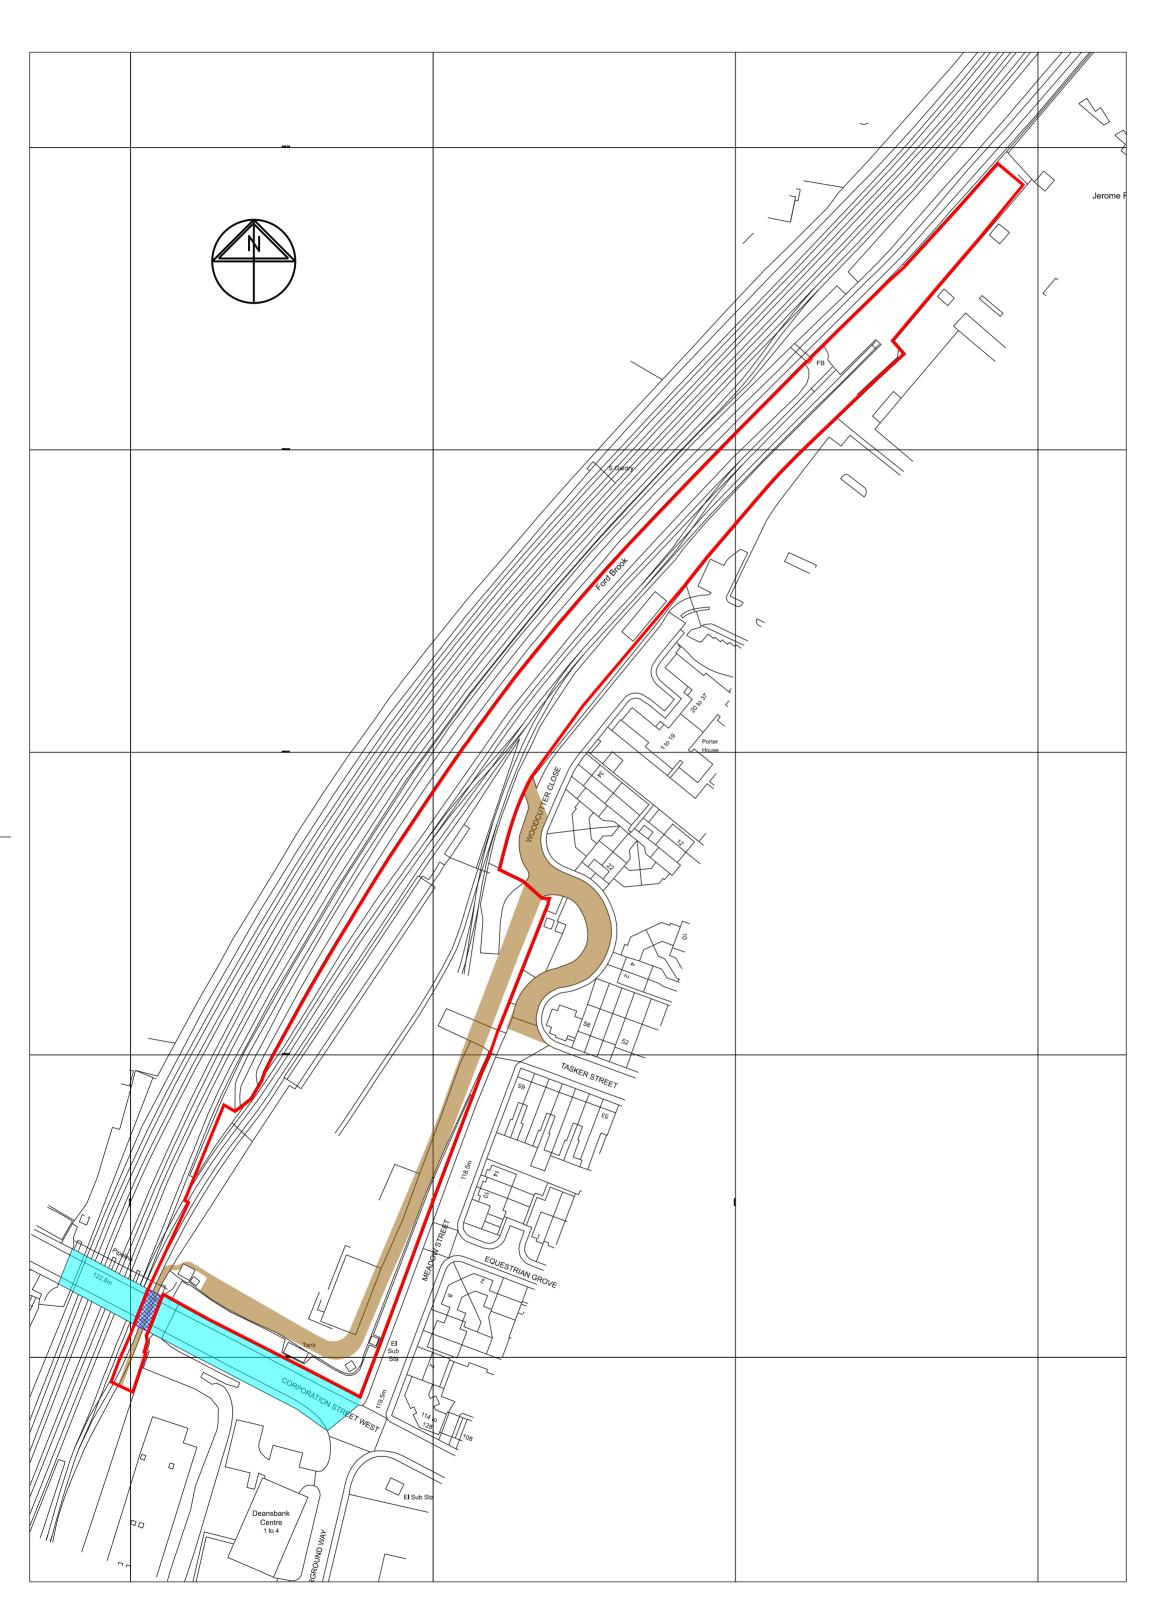

WLS - Walsall Tasker Street, Freight Terminal, Tasker Street, Walsall, WS1 3QN

Client

DB Cargo (UK) LTD

WLS - Head Lease Plan

 WmS Project Ref.
 Drawn
 Date
 Scale

 12044
 WD
 09/03/20
 1:1250

Drawing/Document Reference