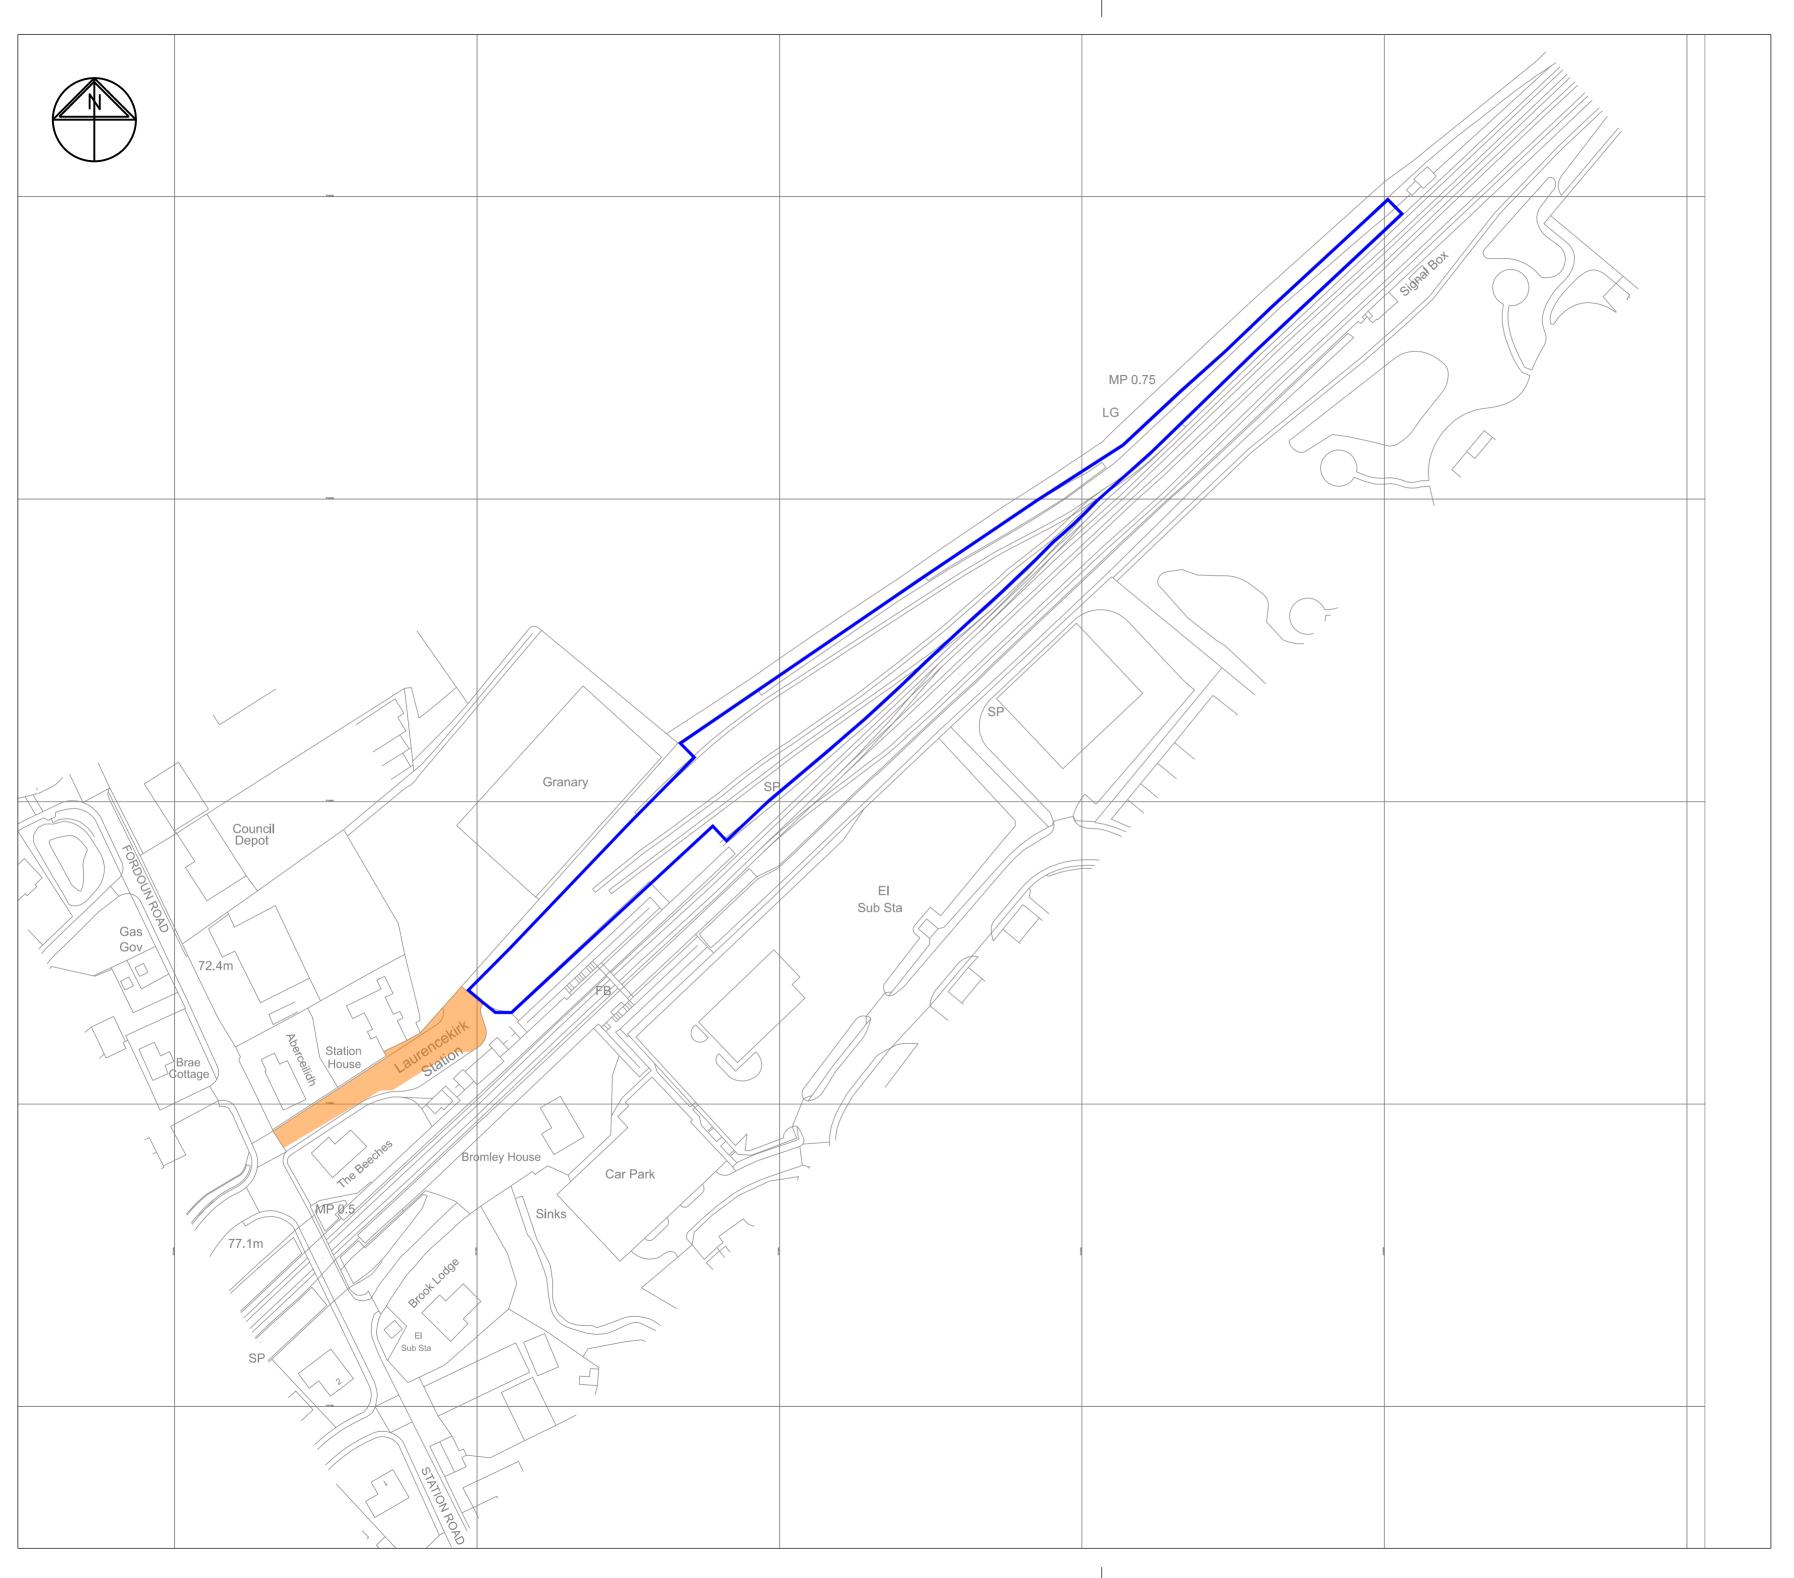

© Crown copyright and database rights (2020) OS License No: 100006064

LRK185 - Title Ref: TBC Reserved Right of Way

| P2  | Updated to current format | SE  | AG   | 12/20 |
|-----|---------------------------|-----|------|-------|
| Р1  | Initial issue             | SE  | AG   | 11/20 |
| Rev | Description               | Drn | Vf'd | Date  |
|     |                           |     |      |       |

LRK - Laurencekirk, Fordoun Road, AB30 1BE

DB Cargo (UK) LTD

LRK - Head Lease Plan

WmS Project Ref. Drawn Date 12044 SE 19/11/20

Drawing/Document Reference

Project Originator Zone Level Type Role Number Status Rev. 12044 - WMS - ZZ - XX - DR - C - 18501 - S2 - P2