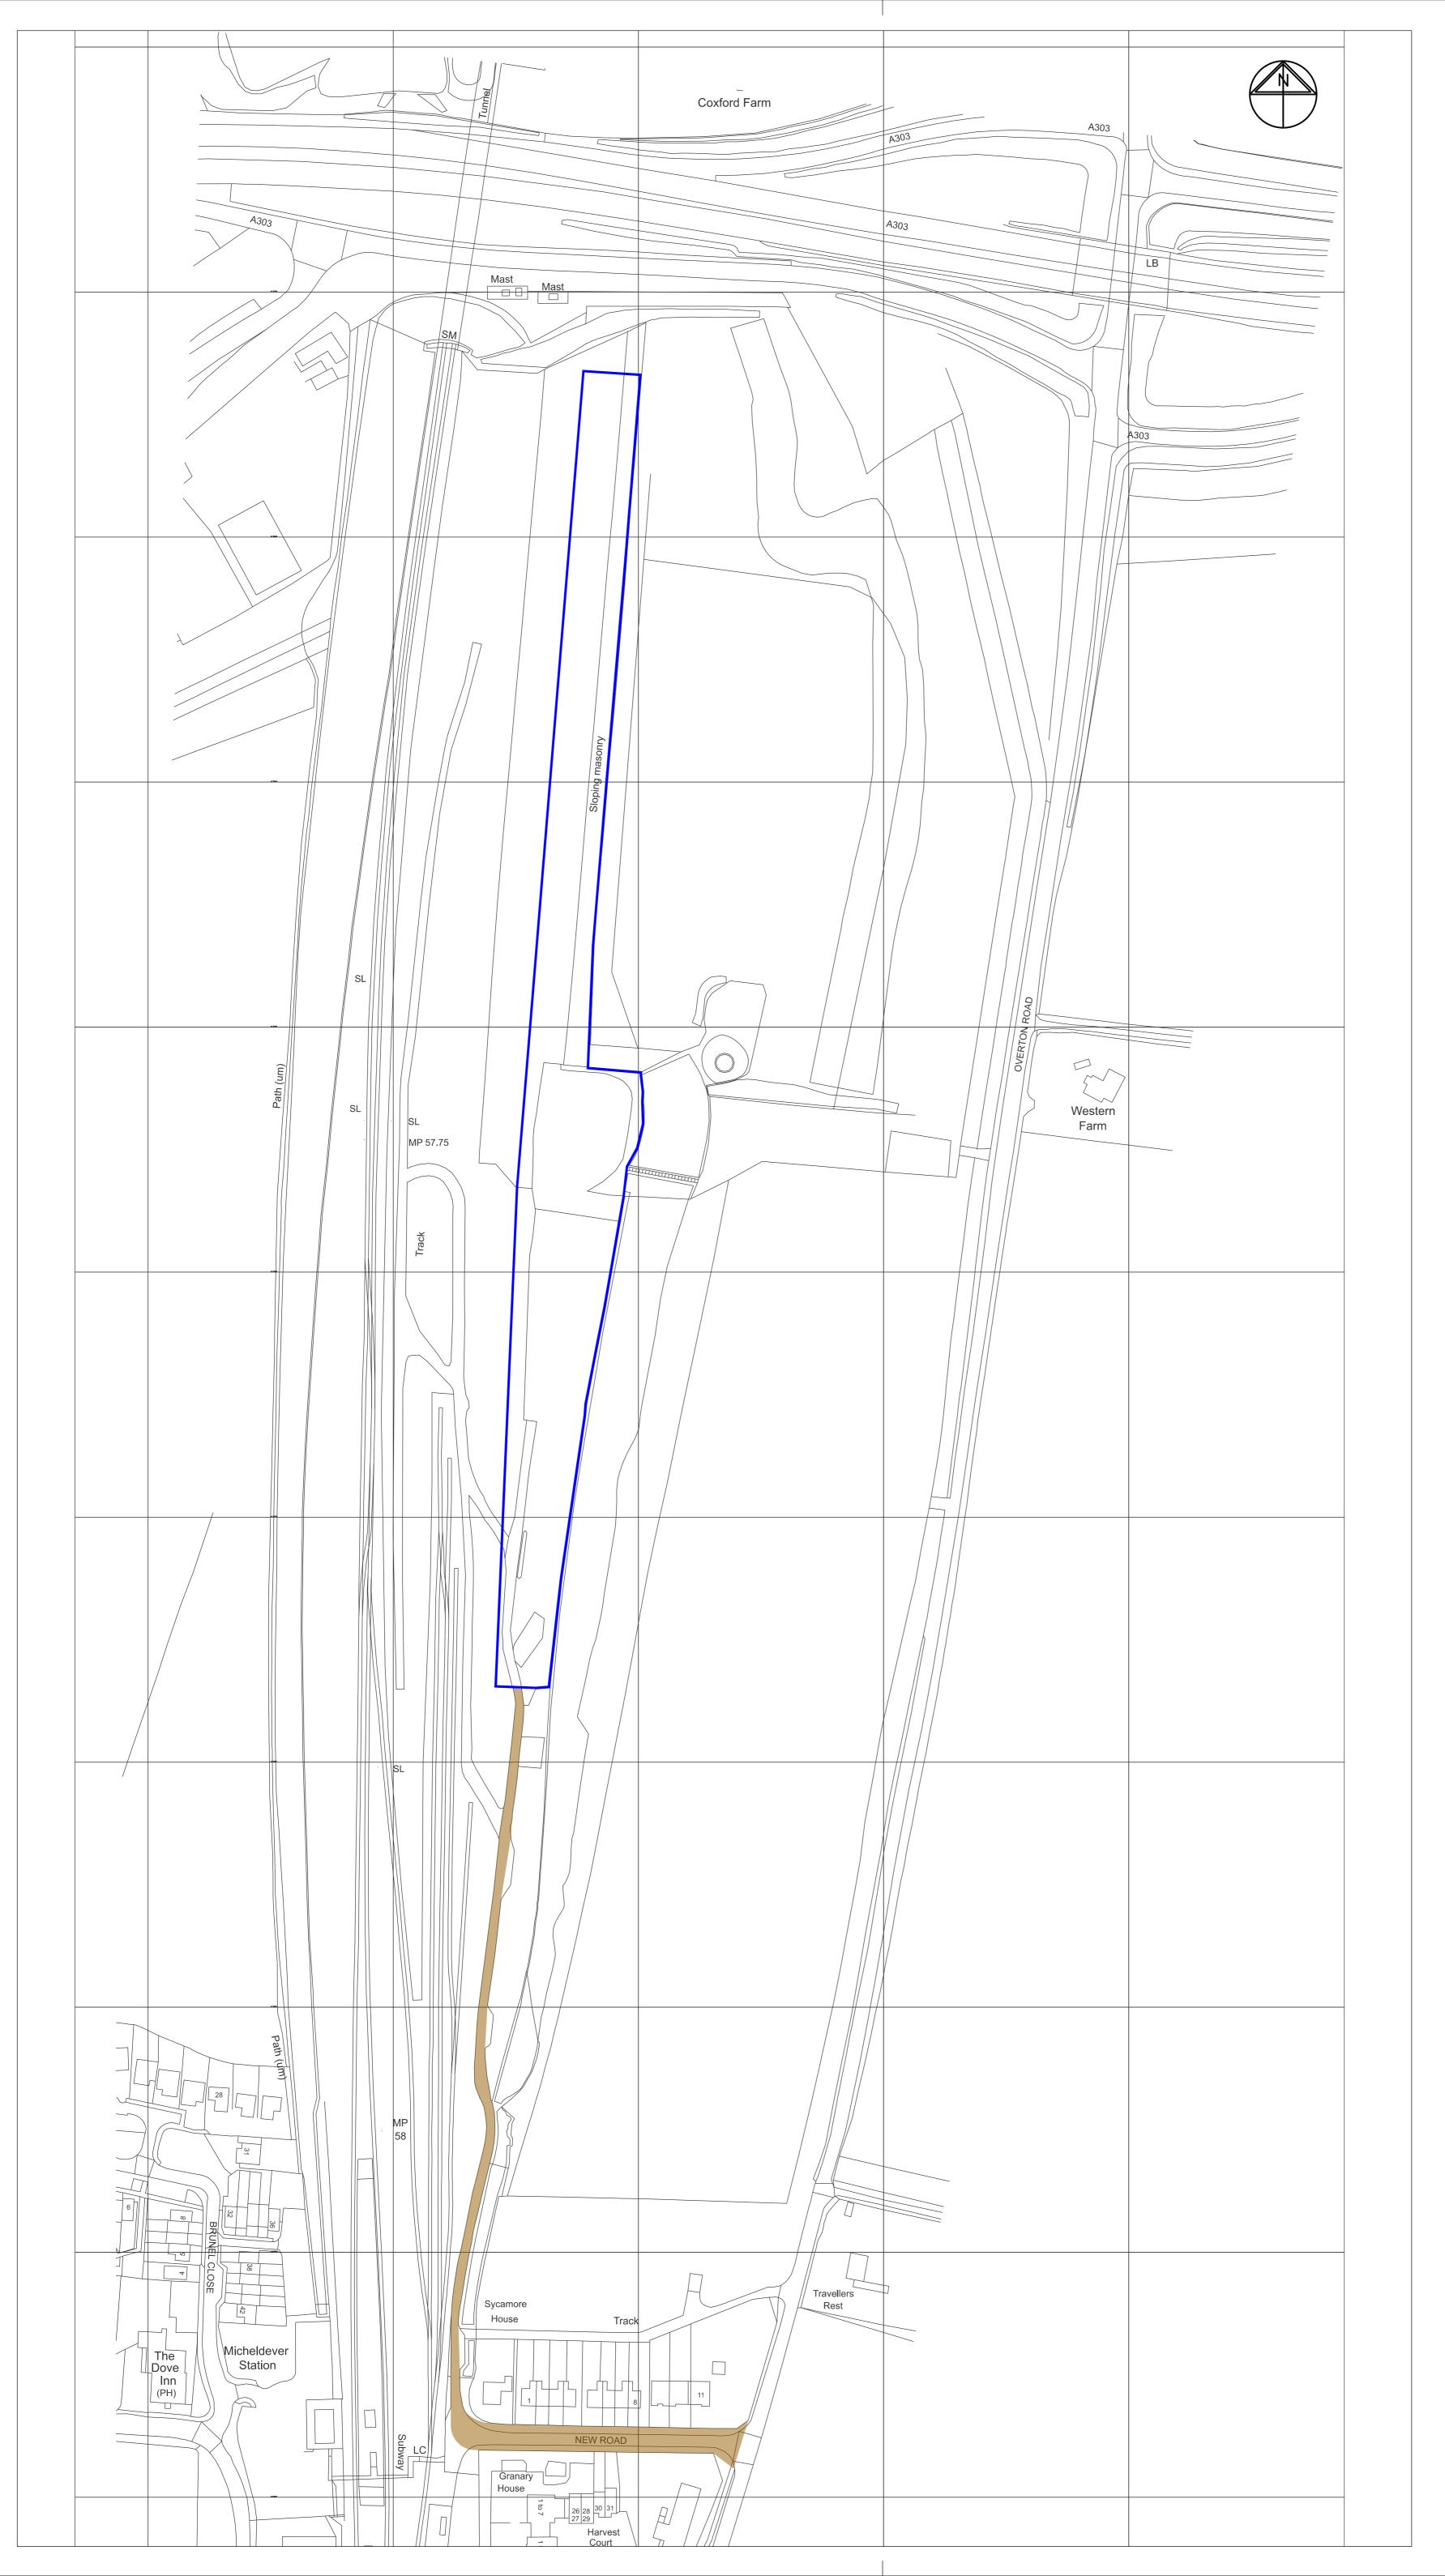

© Crown copyright and database rights (2020) OS License No: 100006064

Sub lease boundary Access Road

| P2                                                                                         | Revision to comment | SE  | AG   | 10/20 |
|--------------------------------------------------------------------------------------------|---------------------|-----|------|-------|
| P1                                                                                         | Initial Issue       | SE  | AG   | 10/20 |
| Rev                                                                                        | Description         | Drn | Vf'd | Date  |
| As outlined in section 2.3 of the CITB Industry Guidance to Designers, insignificant risks |                     |     |      |       |

Project

Micheldever, Winchester

DB CARGO (UK) Ltd

Sub Lease Plan 2

 WmS Project Ref.
 Drawn 12044
 Date 23/10/20
 Scale 1:1250

Drawing/Document Reference

Project Originator Zone Level Type Role Number Status Rev. 12044 - WMS - ZZ - XX - DR - C - 00703 - S2 - P2